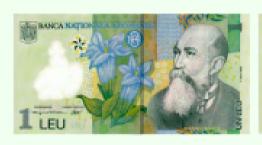

This time of the year, the temperature typically varies from 8°C to 15°C.

Our currency is RON: I EURO = 4.95 RON (or LEI)